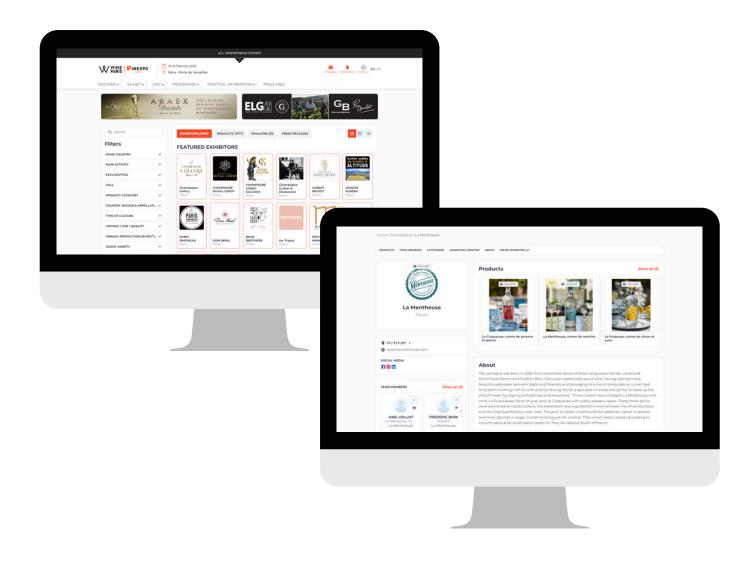

We recommend that you define a **maximum of 30 business categories** in order to appear in the site's search filters. Be as relevant as possible to buyers.

#### Pre-schedule your appointments online.

You can send appointment requests to registered buyers to fill your stand diaries (limited number of messages, unlimited number of team members).

- We recommend that **you target the buyers you wish to meet**. Sending untargeted messages will clog up buyers' mailboxes and discourage them from using the Wine Paris portal.
- Options to increase your visibility: adding products to the online catalogue (7 times more clicks on your page), your banner on the site (100 times more clicks on your page), and more. Go to the online shop in the customer area, "Digital" module.